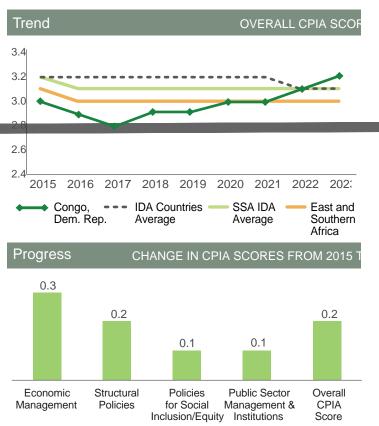

<br>2.9<br>2.7<br>2.9<br>3.2<br>2.8 | 3.6<br>3.0<br>3.2<br>2.9<br>2.8<br>3.0<br>3.3<br>2.8 |

## Highlights

- The macroeconomic framework remained relatively stable, and the Central Bank of Congo's proactive monetary policy helped to mitigate the effects of external shocks.
- Performance on trade facilitation improved significantly, particularly in customs, infrastructure, and international shipments.
- Although integrity in using public funds remains challenging, there was progress in monthly reporting of overall spending. The publication of the financial statements of nine extractive sector state-owned enterprises improved transparency.
- Governance remains weak, and improvements are needed in the legal framework, public financial management, and civil society's access to information.