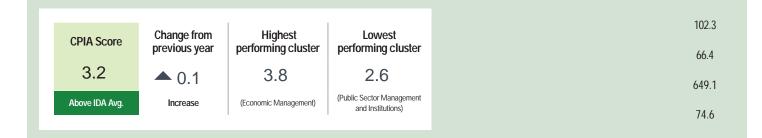

## **Quick Facts**



## Country Policy and Institutional Assessment 2023

| Congo,<br>Dem. Rep. |                                                      |                                                      |                                                      |
|---------------------|------------------------------------------------------|------------------------------------------------------|------------------------------------------------------|
| 3.8                 | 2.9                                                  | 3.2                                                  | 3.2                                                  |
| 4.0                 | 3.1                                                  | 3.4                                                  | 3.4